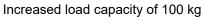

## RuXXac®- Cross

Wheels extra wide and with ball bearings

Easy to move - even on uneven or soft grounds

Patented folding technology - ready to use within seconds

Extremely space saving when folded - easy storage

## NEW:

Rolling function for easier storage

Wheels fold and unfold together with platform

Load Capacity: 100 kg (50 kg on stairs)

Dimensions open: 610 x 615 x 1120 mm (LxDxH)

Dimensions folded: 495 x 120 x 740 mm (LxDxH)

Platform: 495 x 420 mm

Wheels: 180 x 95 mm with plastic rim; double-ball bearings

Tires: Puncture-proof tires, made of polymer

Weight: 6,3 kg