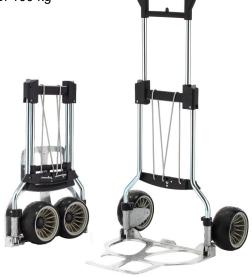

## RuXXac®- Cross

Wheels extra wide and with ball bearings

Easy to move - even on uneven or soft grounds

Patented folding technology - ready to use within seconds

Extremely space saving when folded - easy storage

Glass-fiber reinforced synthetics for great strength

## NEW:

Rolling function for easier storage

Wheels fold and unfold together with platform







Load Capacity: 100 kg (50 kg on stairs)

Dimensions open: 610 x 615 x 1120 mm (LxDxH)

Dimensions folded: 495 x 120 x 740 mm (LxDxH)

Platform: 495 x 420 mm

Wheels: 180 x 95 mm with plastic rim; double-ball bearings

Tires: Puncture-proof tires, made of polymer

Weight: 6,3 kg

## **UNFOLD IN SECONDS**