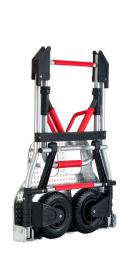

## RuXXac®- Cart Jumbo

Extra strong with 250 kg load capacity

Patented technology - folded 12 cm flat

Platform suitably sized to pick up bulky and akwardly shaped items

Extremely space saving when folded - easy storage

## NEW:

Rolling function for easier storage

Puncture-proof PU tires: no deflating + high rolling comfort

Load Capacity: 250 kg (80 kg on stairs)

Dimensions open: 655 x 620 x 1250 mm (LxDxH)

Dimensions folded: 595 x 120 x 840 mm (LxDxH)