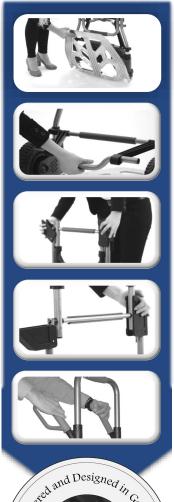

## RuXXac®- Cart Jumbo

Extra strong with 250 kg load capacity

Patented technology - folded 12 cm flat

Platform suitably sized to pick up bulky and akwardly shaped items

Extremely space saving when folded - easy storage

Glass-fiber reinforced synthetics for great strength

Handles with plastic hand protection grips add to operational safety

## NEW:

Rolling function for easier storage

Puncture-proof PU tires: no deflating + high rolling comfort







Load Capacity: 250 kg (80 kg on stairs)

Dimensions open: 655 x 620 x 1250 mm (LxDxH)

Dimensions folded: 595 x 120 x 840 mm (LxDxH)

Platform: 595 x 420 mm

Wheels: 215 x 40 mm with plastic rim; double-ball bearings

Tires: Puncture-proof PU tires, Ø 215 mm

Weight: 11,4 kg

## **UNFOLD IN SECONDS**