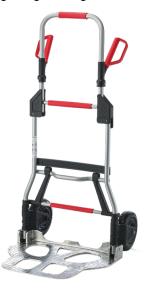

## RuXXac®- Cart Jumbo

Extra strong with 250 kg load capacity

Patented technology - folded 12 cm flat

Platform suitably sized to pick up bulky and akwardly shaped items

Extremely space saving when folded - easy storage

Glass-fiber reinforced synthetics for great strength

Handles with plastic hand protection grips add to operational safety

Platform: 595 x 420 mm

Wheels: 215 x 40 mm with plastic rim; double-ball bearings

Tires: Puncture-proof PU tires, Ø 215 mm

Weight: 11,4 kg